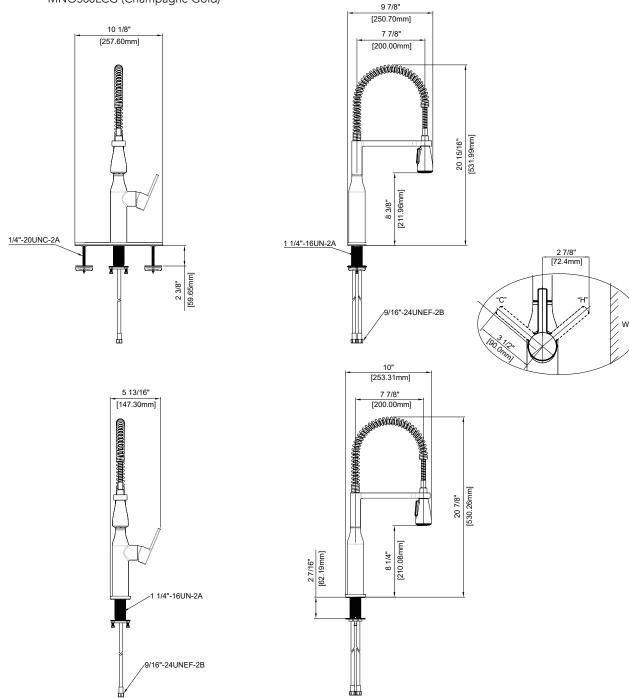

### **Product Codes:**

MNO500LCP (Polished Chrome) MNO500LZSS (Stainless Steel) MNO500LFB (Flat Black) MNO500LCG (Champagne Gold)

- Max. flow rate: 1.75 gpm at 60 psi
- Single-hole or 8" CC installation when installed with included escutcheon plate
- Neoperl hose
- Ceramic disc cartridge -replacement part OBPF220005A
- Installation, operating, and care and maintenance instructions included
- Limited lifetime warranty
- Certified to ASME A112.18.1 / CSA B125.1
- NSF/ANSI/CAN 61: Q≤1
- cUPC/IAPMO listed
- ADA compliant when installed in accordance with ADA guidelines

### **Product Codes:**

MNO500LCP (Polished Chrome) MNO500LZSS (Stainless Steel) MNO500LFB (Flat Black) MNO500LCG (Champagne Gold)