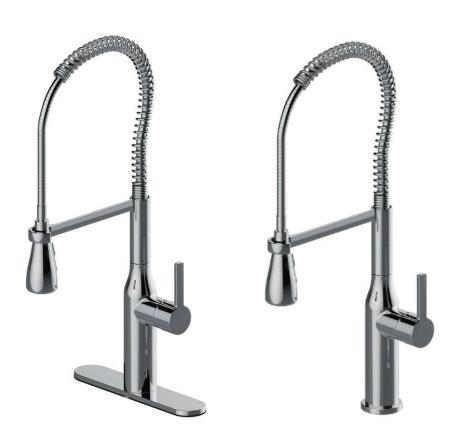

### **Product Codes:**

MNO500LCP (Polished Chrome) MNO500LZSS (Stainless Steel) MNO500LFB (Flat Black) MNO500LCG (Champagne Gold)

- Max. flow rate: 1.75 gpm at 60 psi
- Single-hole or 8" CC installation when installed with included escutcheon plate
- Neoperl hose
- Ceramic disc cartridge -replacement part OBPF220005A
- Installation, operating, and care and maintenance instructions included
- Limited lifetime warranty
- Certified to ASME A112.18.1 / CSA B125.1
- NSF/ANSI/CAN 61: Q≤1
- cUPC/IAPMO listed
- ADA compliant when installed in accordance with ADA guidelines

### **Product Codes:**

MNO500LCP (Polished Chrome) MNO500LZSS (Stainless Steel) MNO500LFB (Flat Black) MNO500LCG (Champagne Gold)